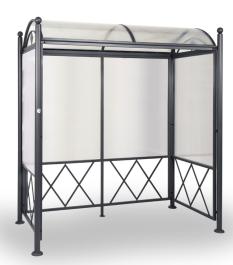

## **Deva Shelter (Micaceous Dark Grey)**

Codice: 255MI

Structure made entirely of painted galvanized steel and alveolar polycarbonate. Components: No.4 posts in tubular galvanized steel with round section Ø 60 mm equipped with decorative spheres and steel studs for floor support; No.3 side panels made with frame in tubular galvanized steel with square section 30x30 mm and glazing system in alveolar polycarbonate 6 mm thick; No.1 domed roof with frame in tubular galvanized steel with rectangular section.30x15 and glazing system in alveolar polycarbonate 6 mm thick. Assembly system with 8.8 galvanized steel bolts and self- locking nuts. Polyester powder coating at 180°C with very high resistance to atmospheric agents and UV rays. Brackets for ground anchoring system. It is supplied in an assembly-kit.