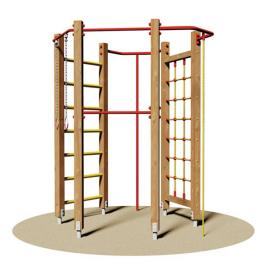

Play climbing structure Oklahoma.

Certificate in accordance with European Standards EN 1176 by ??the German TÜV - SÜD.

Made of wood laminated pine timber autoclave with non-toxic salts.

Parts list: N°1 shroud made ??of square section frame poles sect. 9x9 cm, and network with nylon rope and steel cable inner core coated. The network is assembled and attached to the frame by special colored nylon locking nut. N°2 horizontal bars made ??of tubular galvanized steel oven 180° C. N°1 pair of steel rings covered with plastic anti-skid chains supported by welded-mesh and hot-galvanized anchored to a horizontal bar made ??of tubular galvanized steel oven 180° C. N°1 back uprights with square poles Swedish sect. 9x9 cm pegs and iroko Ø 45 mm. N°1 perch made ??of tubular galvanized steel in 180° oven attached to a horizontal bar made ??of tubular galvanized steel oven 180° C. N°1 for rope climbing rope with colored nylon internal core coated steel cable attached to a horizontal bar made ??of tubular galvanized steel oven 180° C. Assembled by 8.8 galvanized steel bolts and nuts. Elements covernut under colored nylon. Attacks in galvanized metal, for anchoring to the ground.