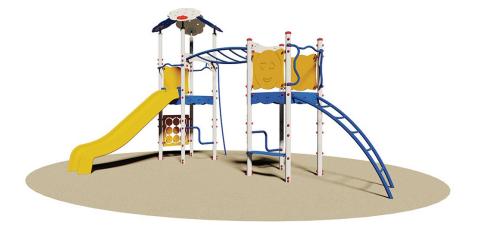

## Metal play equipment Agadir Village.

Certified according to European Standard EN 1176 by the German TÜV - SÜD.

Structure made of painted electro galvanized steel and colored polyethylene high-density pantographed panels (PEHD) without sharp edges.

Components: N°1 turret with steel poles with circular section Ø 8,9 cm, platform in steel chequer plate 20/10 with non-slip knurled surface, decorative roof made with polyethylene panels assembled to poles by tubular steel fixings, protective polyethylene panels. Dim. cm 100x100x355h; N°1 turret with steel poles with circular section Ø 8,9 cm, platform in steel chequer plate 20/10 with non-slip knurled surface, protective panels and small bench in polyethylene. Dim. cm 100x100x248h; N°1 horizontal climbing structure made of steel round tube Ø 5 cm, connected to towers through polyethylene panels; N°1 curved climbing structure made of steel round tube Ø 5 cm; No. 1 sliding pole in galvanized steel painted at 180°; N°1 slide H cm 150 in rotomolded colored high-density polyethylene, connected to the structure through polyethylene panels; N°1 Tic Tac Toe game activity polyethylene panel; Assembly system with 8.8 galvanized steel bolts and self-locking nuts. Colored nylon cap nuts as required by law. Polyethylene pole caps. Baked finishing at 180°C. Hot-dip galvanised metal brackets for ground anchoring system in a concrete plinth.

cm 590x390x355h INGOMBRO MAX

5-12 years ETÀ D'USO

NUMERO UTILIZZATORI

13

TEMPO DI ASSEMBLAGGIO

cm 900x725 SPAZIO MINIMO

**GIOCO INCLUSIVO** 