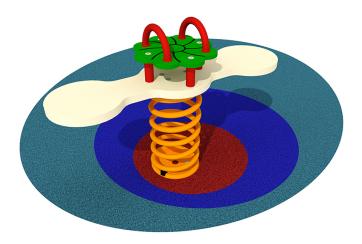

Codice: 1071

Certified by the German TÜV - SÜD Product Service Institute according to the European Standard in force EN 1176. Structure made of multi-layer okoume mahogany wood 40 mm thick glued with phenol formaldehyde resin, pantographed without sharp edges. Finishing with non-toxic wax-based varnish, water dilutable. The upper part is equipped with a round panel in which are fixed for each side two coloured nylon handles. The structure is clamped on a painted steel spring, certified with anti-pinch system. Assembly system with 8.8 galvanized steel bolts and self- locking nuts. Coloured nylon cap nuts as required by law. Baked finishing at 180°C.