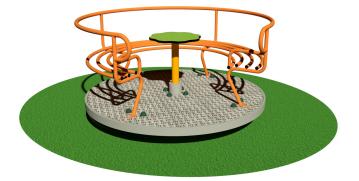

CERTIFICATO EN 1176

Certified by the German TÜV - SÜD Product Service Institute according to the European Standard in force EN 1176.

cm 18

1 h

ALTEZZA CADUTA

TEMPO DI ASSEMBLAGGIO

Made of electro galvanized steel and aluminium chequer plate.

Components: No.1 load bearing structure made of tubular electro galvanized steel with a rectangular section 40x30 mm. No.1 platform in aluminium chequer plate 30/10; No.1 curved sofa with seat and back in painted galvanized tubular steel Ø 25 mm. No.1 central handlebar made of stratified bilaminate HPL 15 mm pantographed without sharp edges. The rotation system consists in roller bearings for high loads. Assembly system with 8.8 galvanized steel bolts and self- locking nuts. Coloured nylon cap nuts as required by law. Polyester powder coating at 180°C. with very high resistance to atmospheric agents and UV rays. Brackets for ground anchoring system.

**INGOMBRO MAX** 

m<sup>2</sup> 25,00 AREA IMPATTO

cm 525x550 SPAZIO MINIMO