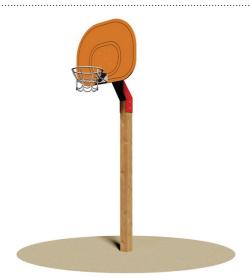

Playground Basketball panel Super Basket. Supporting structure in wooden laminated pine timber autoclave with non-toxic salts. Structure consists of a wooden pole laminated pine timber autoclave with non-toxic salts of sect. 14x14 cm and a panel Basket bilaminate HPL 20 mm colorful grooved and rounded corners dim. 100x130 cm assembled with strong attacks galvanized and painted. Panel is connected to the basket made of tubular steel and galvanized both chains. Assembled by 8.8 galvanized steel bolts and nuts. Elements covernut under colored nylon. Attacks galvanized metal and painted in warm, for anchoring to the ground.