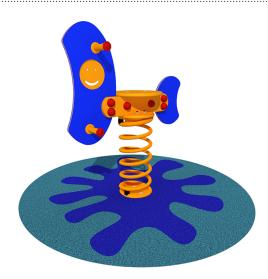

Certified by the German TÜV – SÜD Product Service Institute according to the European Standard in force EN 1176. Structure made of coloured polyethylene PEHD cm 1,5 thick, pantographed without sharp edges. Components: two side panels in polyethylene connected together in support of one Emoji shaped panel, equipped with polyethylene seat (PEHD) and handles and footrests in coloured nylon. The structure is clamped on a painted steel spring, certified with anti-pinch system. Baked finishing at 180°C. Assembly system with 8.8 galvanized steel bolts and self-locking nuts. Coloured nylon cap nuts as required by law. Hot-dip galvanized steel brackets for ground anchoring system.

cm 67X25X80h INGOMBRO MAX

cm 52 ALTEZZA CADUTA

TEMPO DI ASSEMBLAGGIO

CERTIFICATO EN 1176

Planimetria / Planimetry