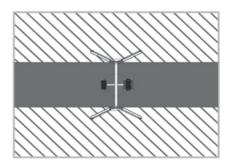

Codice: 954

Certified by the German TÜV - SÜD Product Service Institute according to the European Standard in force EN 1176.

Structure made of one upper tubular beam in coloured galvanized steel Ø 89 mm connected through appropriate sheet metal joints 30/10 to 4 posts in aluminium alloy EN AW 6060 section 90x90 mm; No. 2 stratified bilaminate HPL decorative panels are applied at both ends of the beam. The two-way oscillation mechanism is allowed through robust stainless-steel joints equipped with premium roller bearings. It is equipped with a face to face seat, that consists of flat/cradle seats, both made in impact-resistant rubber with aluminium core and connected to each other by a galvanized steel structure. Hot dipped galvanized small mesh chains for a direct connection to the joints. Assembly system with 8.8 galvanized steel bolts and self-locking nuts. Colored nylon cap nuts as required by law. Polyethylene post caps. Polyester powder coating at 180°C. with very high resistance to atmospheric agents and UV rays. Hot-dip galvanized steel brackets for ground anchoring system.