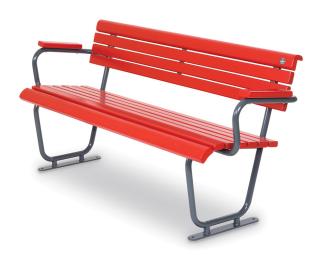

Codice: 566

Red Lady Bench. Contemporary bench in steel and wood. The structure consists of 2 tubular steel supports Ø 30 mm equipped with armrest iron grey colour – RAL 7011. 180 cm in length. The seat and the backrest are composed of 2 units which consist of eleven Nordic Pine wood planks pressure treated with non-toxic salts, section 60 x 30 mm. The planks are treated with non-toxic coloured high penetrating stain and with wax-based varnish, water dilutable red colour RAL 3020. Galvanized steel bolts. Supplied in an assembly-kit. Galvanized metal structure, powder coating at 180°C. Supports colour: Grey RAL 7011. Anchorage system: to be fixed on the ground.