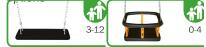

Certified according to European Standard EN 1176 by the German TÜV - SÜD. Round tubular structure in painted electro galvanized steel and baked finishing at 180°C. Composed by an horizontal beam Ø 60 mm and n° 4 oblique shaped poles Ø 55 mm connected through appropriate welded joints to the beam. Nº 1 flat or cradle seat, made in impact-resistant rubber with aluminium core and available with hot dipped galvanized small mesh chains. Alternatively, one polyethylene seat appropriate for physically challenged children can be installed. Assembly system with 8.8 galvanized steel bolts and self-locking nuts. Colored nylon cap nuts as required by law. Polyester powder coating at 180°C. with very high resistance to atmospheric agents and UV rays. Polyethylene post caps.