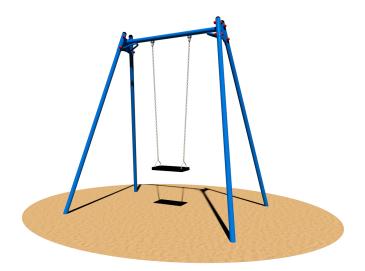

Certified according to European Standard EN 1176 by the German TÜV - SÜD. Round tubular structure in painted electro galvanized steel and baked finishing at 180°C. Composed by an horizontal beam Ø 60 mm and n° 4 oblique shaped poles Ø 55 mm connected through appropriate welded joints to the beam. Nº 1 flat or cradle seat, made in impact-resistant rubber with aluminium core and available with hot dipped galvanized small mesh chains. Alternatively, one polyethylene seat appropriate for physically challenged children can be installed. Assembly system with 8.8 galvanized steel bolts and self-locking nuts. Colored nylon cap nuts as required by law. Polyester powder coating at 180°C. with very high resistance to atmospheric agents and UV rays. Polyethylene post caps.