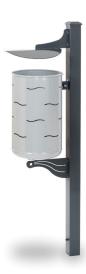

## Empire Litter Bin (RAL 7011/9006)

Codice: 570-GA

Empire Litter Bin with roof top (RAL 7011-9006). It consists of one supporting tubular steel square post 70x70 mm and 140 cm height, for ground anchoring system. It is equipped with roof top made of pressed steel sheet 6 mm thick, connected to the bin through an ornamental shaped motif 6 mm thick. Ornamental cap-post in cast iron. Ornamental module 6 mm thick at the bottom part of the bin, giving additional support to them. Bin cylindrical in shape made of painted electro galvanized steel sheet with with geometrical motifs. Emptying system by unhooking and tilting with the aid of an Allen wrench, supplied. Fully galvanized. Powder coating at 180°C.