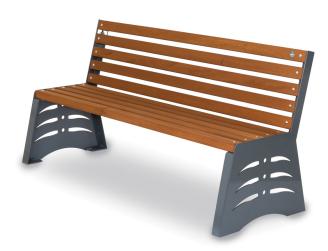

Shark1 Bench. Outdoor bench. The structure consists of 2 supports in galvanized steel sheet 8 mm thick, with an anatomical shape. It is equipped with 10 exotic wood planks section 60 x 45 mm. fixed to the structure through galvanized steel bolts. The wooden planks are treated with high penetrating stain and with wax-based varnish, water-dilutable, particularly ideal for external use thanks to special protective filters against UV rays. Anchorage system: to be fixed on the ground. Supplied in an assembly-kit. Metal structure entirely galvanized and baked finishing at 180°C. Supports colour: Grey RAL7011.