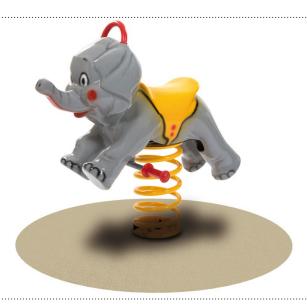

## **Springer Elephant In Fibreglass**

**CERTIFICATO EN 1176** 

Codice: 281

1 Seat Playground Springer in fibreglass Elephant. Certified according to European Standard EN 1176 by TÜV - SÜD. Made of fibreglass composed by different layers in high density resin and metallic frame for the inner reinforcement. Finished with decorative, hand-made drawings. Provided with handles and foot rest in coloured nylon. The structure is fixed on a steel spring varnished in a kiln, homologated and with anti-finger-cracking system. Assembled by zinc plated steel bolts 8.8 and self-locking nuts. Nut covering elements in coloured nylon according to the standards. Varnished in a kiln at 180°C.