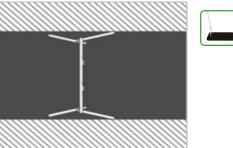

Garden Swing, 2 seats. Certificate in accordance with European Standards EN 1176 by ??the German TÜV - SÜD.

Made of pine wood impregnated with non-toxic salts in autoclave. Structure consisting of an upper beam of heart wood and four oblique poles of sap wood of a circular section of Ø 120 mm. Beam and uprights are connected by an attack of tubular galvanized steel. There are two seats flat or cage and rubber bumper with internal aluminum profile and chain-mesh welded and hot-galvanized. Alternatively, one polyethylene seat appropriate for physically challenged children can be installed.

Assembled by 8.8 galvanized steel bolts and nuts. Attacks in galvanized metal, for anchoring to the ground.

cm 680x850h

SPAZIO MINIMO

NUMERO UTILIZZATORI

m<sup>2</sup> 30,00

Planimetria / Planimetry

Opzione scivoli / Slide options