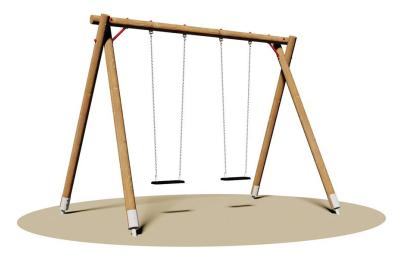

Garden Swing, 2 seats. Certificate in accordance with European Standards EN 1176 by ??the German TÜV - SÜD.

Made of pine wood impregnated with non-toxic salts in autoclave. Structure consisting of an upper beam of heart wood and four oblique poles of sap wood of a circular section of Ø 120 mm. Beam and uprights are connected by an attack of tubular galvanized steel. There are two seats flat or cage and rubber bumper with internal aluminum profile and chain-mesh welded and hot-galvanized. Alternatively, one polyethylene seat appropriate for physically challenged children can be installed.

Assembled by 8.8 galvanized steel bolts and nuts. Attacks in galvanized metal, for anchoring to the ground.

cm 680x850h

SPAZIO MINIMO

NUMERO UTILIZZATORI

m<sup>2</sup> 30,00

Planimetria / Planimetry

Opzione scivoli / Slide options