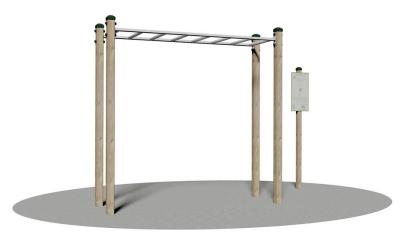

Horizontal climbing exercise - fitness trail station. In accordance with the European Standard EN 16630. It is made of glued laminated pine timber pressure treated with non-toxic salts. Components: 4 posts section 9x9 cm connected to 1 horizontal ladder made of hot galvanized tubular steel  $\emptyset$  4 cm. The station can be matched to **art.2143 Aluminium Dibond® panel 62x33 cm (optional)**, 3 mm thick, that shows how to properly perform the exercise and the number of repetitions. The panel is supported by a pole made of glued laminated pine timber pressure treated with non-toxic salts, section 7x7 cm and 250 cm height, for ground anchoring system. Assembly system with 8.8 galvanized steel bolts and self-locking nuts. Coloured nylon cap nuts as required by law. Overall dimensions: 245 x 76 x 240h cm