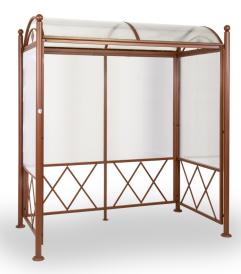

Codice: 255CO

Structure made entirely of painted galvanized steel and alveolar polycarbonate. Components: No.4 posts in tubular galvanized steel with round section Ø 60 mm equipped with decorative spheres and steel studs for floor support; No.3 side panels made with frame in tubular galvanized steel with square section 30x30 mm and glazing system in alveolar polycarbonate 6 mm thick; No.1 domed roof with frame in tubular galvanized steel with rectangular section.30x15 and glazing system in alveolar polycarbonate 6 mm thick. Assembly system with 8.8 galvanized steel bolts and self- locking nuts. Polyester powder coating at 180°C with very high resistance to atmospheric agents and UV rays. Brackets for ground anchoring system. It is supplied in an assembly-kit.