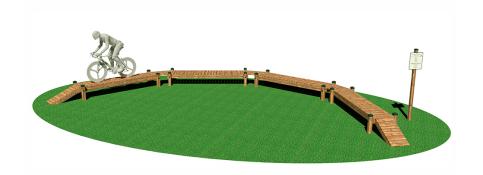

In accordance with the European Standard EN 1176. Structure made of Northern pine wood pressure treated with non-toxic salts. Components: N°4 platforms dim. cm 50 x 250 realized with planks section cm 9 x 3,5; N°3 triangular platforms realized with planks section cm 9 x 3,5; N°2 inclined platforms realized with planks section cm 9 x 3,5 and section cm 9 x 4,5. All platforms are positioned at a height of 50 cm through glued laminated pine timber poles section cm 9x9. N°1 Dibond® aluminium panel 3 mm thick dim. 33 x 41 cm on which a representative image and the name of the station in different languages are printed. The panel is supported by a glued laminated timber pole section cm 7 x 7 and 250 cm heigh for ground anchoring system. Assembly system with 8.8 galvanized steel bolts and self- locking nuts. Coloured nylon nut caps as required by law. Polyethylene pole caps.