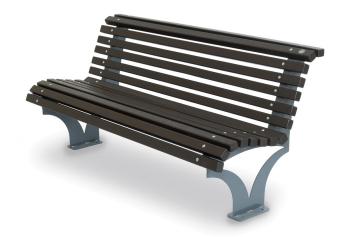

Arkos Bench. Wooden bench. The structure consists of 2 supports in galvanized steel sheet 8 mm thick, with an anatomical shape. It is equipped with 15 exotic wood planks section 40 x 50 mm. fixed to the structure through galvanized steel bolts. The wooden planks are treated with high penetrating stain and with wax-based varnish, water-dilutable, particularly ideal for external use thanks to special protective filters against UV rays. Anchorage system: to be fixed on the ground. Supplied in an assembly-kit. Metal structure entirely galvanized. Powder coating at 180°C.