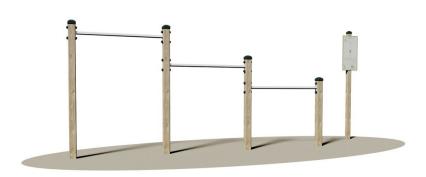

## **Resting On The Beam With Arms Fully Extended**

Codice: 2121

Resting on the beam with arms fully extended - fitness trail station. In accordance with the European Standard EN 16630. It is made of glued laminated pine timber pressure treated with non-toxic salts. Components: 4 posts section 9x9 cm connected to each other through 3 horizontal bars in hot galvanized tubular steel Ø 4 cm. The station can be matched to **art.2141 Aluminium Dibond® panel 62x33 cm (optional)**, 3 mm thick, that shows how to properly perform the exercise and the number of repetitions. The panel is supported by a pole made of glued laminated pine timber pressure treated with non-toxic salts, section 7x7 cm and 250 cm height, for ground anchoring system. Assembly system with 8.8 galvanized steel bolts and self-locking nuts. Coloured nylon cap nuts as required by law.