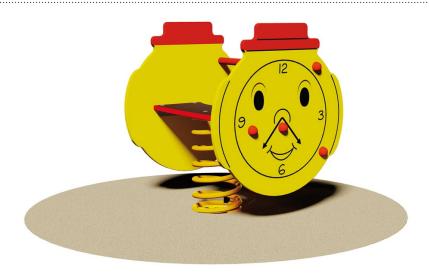

## **Double Seat Alarm-Clock Springer**

Codice: 872

Alarm-Clock Springer wooden play equipment - double seat. Certified according to the European Standard EN 1176 by TÜV - SÜD. Made of multi-layer mahogany okoumé double panels glued with phenol formaldehyde resin 2,5 cm thick pantographed without sharp edges. Treatment with impregnating coloured non-toxic wax based varnish, water dilutable. It is equipped with handles and footrest in painted galvanized tubular steel, baked finishing at 180°C. The structure is clamped on a painted steel spring, certified with anti-pinch system. Assembly system with 8.8 galvanized steel bolts and self-locking nuts. Coloured nylon cap nuts as required by law.