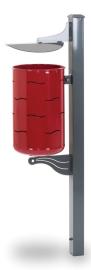

## Empire Litter Bin (RAL 7011/3003)

Codice: 570-GR

Empire Litter Bin with roof top (RAL 7011-3003). It consists of one supporting tubular steel square post 70x70 mm and 140 cm height, for ground anchoring system. It is equipped with roof top made of pressed steel sheet 6 mm thick, connected to the bin through an ornamental shaped motif 6 mm thick. Ornamental cap-post in cast iron. Ornamental module 6 mm thick at the bottom part of the bin, giving additional support to them. Bin cylindrical in shape made of painted electro galvanized steel sheet with with geometrical motifs. Emptying system by unhooking and tilting with the aid of an Allen wrench, supplied. Fully galvanized. Powder coating at 180°C.

L 35

CAPACITÀ TOTALE

cm Ø30x52h

INGOMBRO CESTELLO