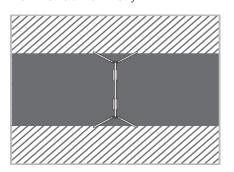

176 by the German TÜV - SÜD. Round tubular structure in painted electro galvanized steel and baked finishing at 180°C. Composed by an horizontal beam Ø 60 mm and n° 4 oblique shaped poles Ø 55 mm connected through appropriate welded joints to the beam. N° 2 flat or cradle seats, made in impact-resistant rubber with aluminium core and available with hot dipped galvanized small mesh chains. Alternatively, two polyethylene seats appropriate for physically challenged children can be installed. Assembly system with 8.8 galvanized steel bolts and self-locking nuts. Colored nylon cap nuts as required by law. Polyester powder coating at 180°C. with very high resistance to atmospheric agents and UV rays. Polyethylene post caps.



cm 315x160x242h INGOMBRO MAX













Planimetria / Planimetry