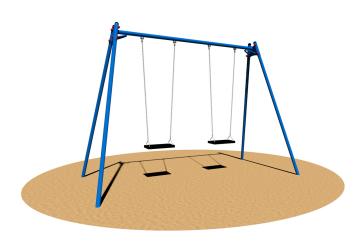

Certified according to European Standard EN 1176 by the German TÜV - SÜD. Round tubular structure in painted electro galvanized steel and baked finishing at 180°C. Composed by an horizontal beam Ø 60 mm and n° 4 oblique shaped poles Ø 55 mm connected through appropriate welded joints to the beam. N° 2 flat or cradle seats, made in impact-resistant rubber with aluminium core and available with hot dipped galvanized small mesh chains. Alternatively, two polyethylene seats appropriate for physically challenged children can be installed. Assembly system with 8.8 galvanized steel bolts and self-locking nuts. Colored nylon cap nuts as required by law. Polyester powder coating at 180°C. with very high resistance to atmospheric agents and UV rays. Polyethylene post caps.