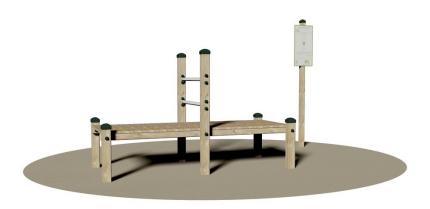

## **Trunk Flection On Horizontal Bench**

Codice: 2122

Trunk flection exercise on bench - fitness trail station. In accordance with the European Standard EN 16630. It is made of glued laminated pine timber pressure treated with non-toxic salts. Components: 6 posts section 9x9 cm connected to a wooden platform made with boards sect. 14 x 2.5 cm and 2 horizontal bars in hot galvanized tubular steel Ø 4 cm. The station can be matched to art.2142 Aluminium Dibond® panel 62x33 cm (optional), 3 mm thick, that shows how to properly perform the exercise and the number of repetitions. The panel is supported by a pole made of glued laminated pine timber pressure treated with non-toxic salts, section 7x7 cm and 250 cm height, for ground anchoring system. Assembly system with 8.8 galvanized steel bolts and self-locking nuts. Coloured nylon cap nuts as required by law.