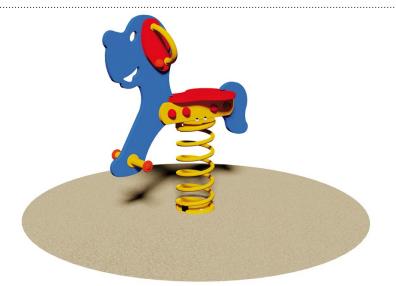

Outdoor playground springer Dog Fuffy. Certified by the German TÜV - SÜD Product Service Institute in accordance to the European Standard in force EN 1176 . Manufactured in polyethylene HDPE cm 1,9 thick, pantographed without sharp edges. It is equipped with handles and footrests in coloured nylon. The structure is clamped on a painted steel spring, certified with anti-pinch system. Assembly system with 8.8 galvanized steel bolts and selflocking nuts. Coloured nylon cap nuts as required by law. Hot-dip galvanised metal brackets for ground anchoring system in a concrete plinth or version to be fixed on the floor.