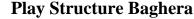

Codice: 948M

Metal Play structure Baghera.

Certified by the German TÜV - SÜD Product Service Institute according to the European Standard in force EN 1176.

Structure made of posts in aluminium alloy EN AW 6060 and high pressure laminate protection panels (HPL) pantographed without sharp edges. Components: No.1 tower with aluminium posts section 7x7 cm, platform (falling height 98 cm) in aluminium chequer plate, HPL protection panels 8 mm thick. Dim. 143x98x170ht. cm; No.1 climbing nylon rope net with steel wire armoured core and coloured nylon junctions; No.1 climbing wall in high pressure laminate (HPL) 15 mm thick with handholds in composite coloured resin and quartz powder; two high pressure laminate protection side panels (HPL) 15 mm thick, connecting the upward sloping ramp to the tower; No.1 vertical sliding pole in galvanized steel painted at 180°; No.1 slide h. 98 cm height in rotomolded coloured high-density polyethylene connected to the structure through HPL panels mm 15 thick. Assembly system with 8.8 galvanized steel bolts and self- locking nuts. Coloured nylon cap nuts as required by law. Baked finishing at 180°C. Polyethylene post caps. Hot-dip galvanized steel brackets for ground anchoring system.