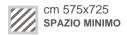

o.1 climbing nylon rope net with steel wire armoured core and coloured nylon junctions; No.1 climbing wall in high pressure laminate (HPL) 15 mm thick with handholds in composite coloured resin and quartz powder; two high pressure laminate protection side panels (HPL) 15 mm thick, connecting the upward sloping ramp to the tower; No.1 vertical sliding pole in galvanized steel painted at 180°; No.1 slide h. 98 cm height in rotomolded coloured high-density polyethylene connected to the structure through HPL panels mm 15 thick. Assembly system with 8.8 galvanized steel bolts and self- locking nuts. Coloured nylon cap nuts as required by law. Baked finishing at 180°C. Polyethylene post caps. Hot-dip galvanized steel brackets for ground anchoring system.



cm 275x365x170h INGOMBRO MAX













## Planimetria / Planimetry