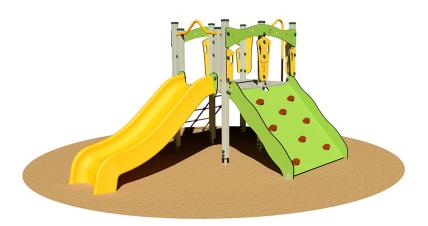

Codice: 948M



Metal Play structure Baghera.

Certified by the German TÜV - SÜD Product Service Institute according to the European Standard in force EN 1176.

Structure made of posts in aluminium alloy EN AW 6060 and high pressure laminate protection panels (HPL) pantographed without sharp edges. Components: No.1 tower with aluminium posts section 7x7 cm, platform (falling height 98 cm) in aluminium chequer plate, HPL protection panels 8 mm thick. Dim. 143x98x170ht. cm; No.1 climbing nylon rope net with steel wire armoured core and coloured nylon junctions; No.1 climbing wall in high pressure laminate (HPL) 15 mm thick with handholds in composite coloured resin and quartz powder; two high pressure laminate protection side panels (HPL) 15 mm thick, connecting the upward sloping ramp to the tower; No.1