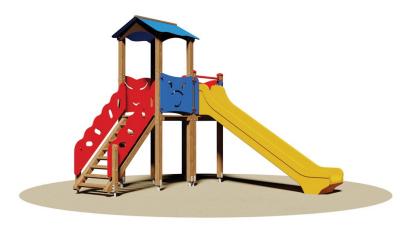

Garden Play equipment Small Tower Alabama.

Certified according to the European Standards EN 1176 by the German TÜV - SÜD.

Structure made of wood laminated pine timber pressure treated with non-toxic salts. Components: Nº1 tower with wooden poles section 9x9 cm equipped with a gable roof and protective panels in polyethylene PEHD 1 cm thick pantographed without sharp edges. Dim cm 100x100x315 h. N°1 tower with wooden poles section 9x9 cm equipped with protective panels in polyethylene PEHD 1 cm thick pantographed without sharp edges. Dim cm 100x100x218 h. N°1 access stair with 2 protective panels in polyethylene PEHD, 1,5 cm thick, pantographed without sharp edges, which act as handrails. Nº1 slide in rotomolded coloured high-density polyethylene h 134 cm. Alternatively, it can be installed a slide with lateral support in wood and steel ramp or a slide in fiberglass or a polyethylene tunnel slide. All wood components are treated with non-toxic high-colouerd penetrating stain, water dilutable. Assembly system with 8.8 galvanized steel bolts and self-locking nuts. Colored nylon cap nuts as required by law. Hot-dip galvanised metal brackets for ground anchoring system.