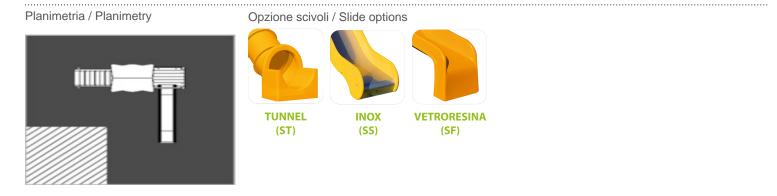

Garden Play equipment Small Tower Alabama.

Certified according to the European Standards EN 1176 by the German TÜV - SÜD.

Structure made of wood laminated pine timber pressure treated with non-toxic salts. Components: Nº1 tower with wooden poles section 9x9 cm equipped with a gable roof and protective panels in polyethylene PEHD 1 cm thick pantographed without sharp edges. Dim cm 100x100x315 h. N°1 tower with wooden poles section 9x9 cm equipped with protective panels in polyethylene PEHD 1 cm thick pantographed without sharp edges. Dim cm 100x100x218 h. N°1 access stair with 2 protective panels in polyethylene PEHD, 1,5 cm thick, pantographed without sharp edges, which act as handrails. Nº1 slide in rotomolded coloured high-density polyethylene h 134 cm. Alternatively, it can be installed a slide with lateral support in wood and steel ramp or a slide in fiberglass or a polyethylene tunnel slide. All wood components are treated with non-toxic high-colouerd penetrating stain, water dilutable. Assembly system with 8.8 galvanized steel bolts and self-locking nuts. Colored nylon cap nuts as required by law. Hot-dip galvanised metal brackets for ground anchoring system.

CERTIFICATO EN 1176

cm 370x318x315h **INGOMBRO MAX** 

ETÀ D'USO

m<sup>2</sup> 38,00 **AREA IMPATTO** 

NUMERO UTILIZZATORI

TEMPO DI ASSEMBLAGGIO

cm 725x625 SPAZIO MINIMO

DIMO GROUP S.r.l. - Zona P.I.P. • 73055 Racale (LE) - Italia • Tel. (+39) 0833.555388 - Fax (+39) 0833.556155 • info@dimogroup.com • www.giochipark.com