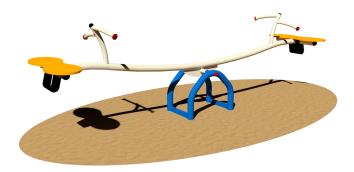

Certified according to European Standard EN 1176 by the German TÜV - SÜD. EN 1176. Structure made of painted electro galvanized steel. Components: Rocking beam in painted electro-galvanized steel section Ø 60 mm equipped with four tubular handles section Ø 35 mm., n°4 colored polyethylene seats (PEHD) 15 mm thick, pantographed without sharp edges. The oscillation mechanism is through a fulcrum on Teflon bearing and consists of a hot-dip painted galvanized central steel frame section Ø 60 mm. Assembly system with 8.8 galvanized steel bolts and self-locking nuts. Colored nylon cap nuts as required by law. Polyester powder coating at 180°C. with very high resistance to atmospheric agents and UV rays. Polyethylene post caps.