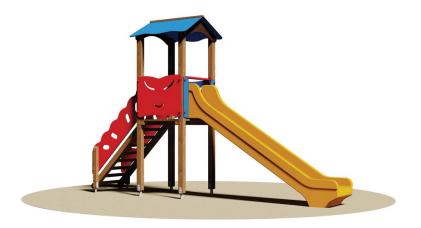

## Park equipment Small Tower Virginia.

Certified according to the European Standards EN 1176 by the German TÜV - SÜD.

Structure made of wood laminated pine timber pressure treated with non-toxic salts.

Components: N°1 tower with wooden poles section 9x9 cm equipped with a gable roof and protective panels in polyethylene PEHD 1 cm thick pantographed without sharp edges. Dim cm 100x100x315 h. N°1 access stair with 2 protective panels in polyethylene PEHD, 1,5 cm thick, pantographed without sharp edges, which act as handrails. N°1 slide in rotomolded coloured high-density polyethylene h 134 cm. Alternatively, it can be installed a slide with lateral support in wood and steel ramp or a slide in fiberglass or a polyethylene tunnel slide. All wood components are treated with non-toxic high-colouerd penetrating stain, water dilutable. Assembly system with 8.8 galvanized steel bolts and self-locking nuts. Colored nylon cap nuts as required by law. Hot-dip galvanised metal brackets for ground anchoring system.

cm 486x103x315h **INGOMBRO MAX** 

3-12 years ETÀ D'USO

m<sup>2</sup> 34,00 AREA IMPATTO

NUMERO UTILIZZATORI

TEMPO DI ASSEMBLAGGIO cm 840x400

SPAZIO MINIMO