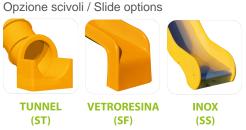

Components: N°1 tower with wooden poles section 9x9 cm equipped with a gable roof and protective panels in polyethylene PEHD 1 cm thick pantographed without sharp edges. Dim cm 100x100x315 h. N°1 access stair with 2 protective panels in polyethylene PEHD, 1,5 cm thick, pantographed without sharp edges, which act as handrails. N°1 slide in rotomolded coloured high-density polyethylene h 134 cm. Alternatively, it can be installed a slide with lateral support in wood and steel ramp or a slide in fiberglass or a polyethylene tunnel slide. All wood components are treated with non-toxic high-colouerd penetrating stain, water dilutable. Assembly system with 8.8 galvanized steel bolts and self-locking nuts. Colored nylon cap nuts as required by law. Hot-dip galvanised metal brackets for ground anchoring system.