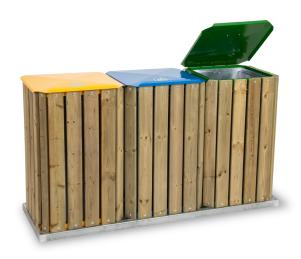

Codice: 222

Eco-Tris Plus litter bin. It consists of a main structure made of tubular steel with no edges and of vertical pine wood planks, pressure treated with no toxic salts, with rectangular section 8 x 2 cm. For ground anchoring system. Removable inner basket made of galvanized steel sheet folded under pressure and it is equipped with waste bag support with galvanized steel hinge. It is equipped with a roof top made of pressed steel sheet. Opening with integrated hinges. Powder coating at 180°C. Colour: inner basket green colour RAL 6002, inner basket blue colour RAL 5017, inner basket yellow colour RAL 1003.