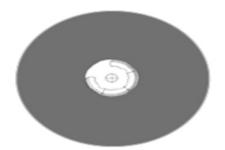

Certified by the German TÜV - SÜD Product Service Institute according to the European Standard in force EN 1176. The load bearing structure is made of a round electro galvanized steel plate dim. Ø 50 cm and of a central electro galvanized steel tube Ø 9 cm. No.1 film coated multi-layer birch wood platform (CARPLY), with non-slip knurled surface, on which is installed a curved bench with a structure made of painted galvanized steel and seats in multi-layer okoume mahogany wood glued with phenol formaldehyde resin pantographed without sharp edges. Treatment with non-toxic high-coloured penetrating stain and finishing with wax based impregnating varnish, water dilutable. N°1 central handlebar made of film coated multi-layer birch wood panel (CARPLY). The rotation system consists in roller bearings. Assembly system with 8.8 galvanized steel bolts and self- locking nuts. Coloured nylon cap nuts as required by law. Baked finishing at 180°C.