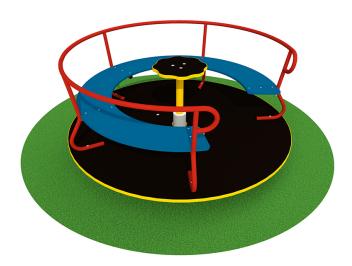

Certified by the German TÜV - SÜD Product Service Institute according to the European Standard in force EN 1176. The load bearing structure is made of a round electro galvanized steel plate dim. Ø 50 cm and of a central electro galvanized steel tube Ø 9 cm. No.1 film coated multi-layer birch wood platform (CARPLY), with non-slip knurled surface, on which is installed a curved bench with a structure made of painted galvanized steel and seats in multi-layer okoume mahogany wood glued with phenol formaldehyde resin pantographed without sharp edges. Treatment with non-toxic high-coloured penetrating stain and finishing with wax based impregnating varnish, water dilutable. N°1 central handlebar made of film coated multi-layer birch wood panel (CARPLY). The rotation system consists in roller bearings. Assembly system with 8.8 galvanized steel bolts and self- locking nuts. Coloured nylon cap nuts as required by law. Baked finishing at 180°C.