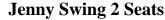

Codice: **991** 

Certified according to European Standard EN 1176 by the German TÜV - SÜD. Round tubular structure in painted electro galvanized steel. Upper Tubular beam in galvanized steel with a round section Ø 89 mm and connected, through lateral joints in steel plates 30/10, to four poles section Ø 89mm. N° 2 flat or cradle seats, made in impact-resistant rubber with aluminium core and available with hot dipped galvanized small mesh chains. Alternatively, two polyethylene seats appropriate for physically challenged children can be installed. Assembly system with 8.8 galvanized steel bolts and self-locking nuts. Colored nylon cap nuts as required by law. Brackets for ground anchoring system. Polyester powder coating at 180°C. with very high resistance to atmospheric agents and UV rays. Polyethylene post caps.