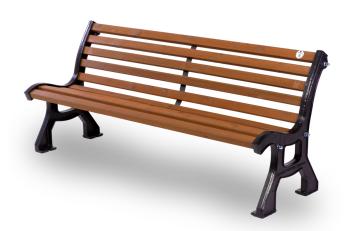

Codice: 524-E

Rome bench. Exotic wood bench. The structure consists of 2 supports in painted cast iron, dark grey colour, with an anatomical shape; 170 cm length. It is equipped with ten varnished wood planks, inserted in the bench structure and fixed through 3 steel rods. The wooden planks are treated with high penetrating stain and with wax-based varnish, water-dilutable, particularly ideal for external use thanks to special protective filters against UV rays. Anchorage system: to be fixed on the ground. Supplied in an assembly-kit. Treatment of the supports with anti-rust primer. Powder coating at 180°C. Support colour: micaceous dark grey.