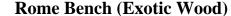

Codice: 524-E

Rome bench. Exotic wood bench. The structure consists of 2 supports in painted cast iron, dark grey colour, with an anatomical shape; 170 cm length. It is equipped with ten varnished wood planks, inserted in the bench structure and fixed through 3 steel rods. The wooden planks are treated with high penetrating stain and with wax-based varnish, water-dilutable, particularly ideal for external use thanks to special protective filters against UV rays. Anchorage system: to be fixed on the ground. Supplied in an assembly-kit. Treatment of the supports with anti-rust primer. Powder coating at 180°C. Support colour: micaceous dark grey.