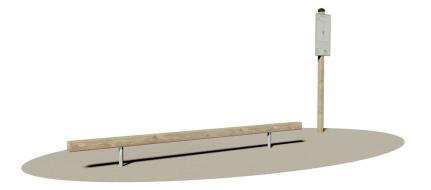

Jumping Exercise fitness trail station. In accordance with the European Standard EN 16630. It is made of glued laminated pine timber pressure treated with non-toxic salts. Components: 1 horizontal beam section 9x9 cm connected to 2 vertical supports in hot galvanized tubular steel Ø 4 cm for ground anchoring system. The station can be matched to **art.2130 Aluminium Dibond® panel 62x33 cm (optional)**, 3 mm thick, that shows how to properly perform the exercise and the number of repetitions. The panel is supported by a pole made of glued laminated pine timber pressure treated with non-toxic salts, section 7x7 cm and 250 cm height, for ground anchoring system. Assembly system with 8.8 galvanized steel bolts and self-locking nuts. Coloured nylon cap nuts as required by law.