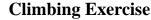

Codice: 2126

Climbing exercise - fitness trail station. In accordance with the European Standard EN 16630. It is made of glued laminated pine timber pressure treated with non-toxic salts. Components: 3 posts section 9x9 cm connected to each other through 11 horizontal bars in hot galvanized tubular steel Ø 4 cm. The station can be matched to art.2146 Aluminium Dibond® panel 62x33 cm (optional), 3 mm thick, that shows how to properly perform the exercise and the number of repetitions. The panel is supported by a pole made of glued laminated pine timber pressure treated with non-toxic salts, section 7x7 cm and 250 cm height, for ground anchoring system. Assembly system with 8.8 galvanized steel bolts and self-locking nuts. Coloured nylon cap nuts as required by law.