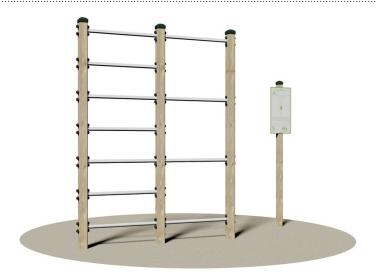

Codice: 2126



Climbing exercise - fitness trail station. In accordance with the European Standard EN 16630. It is made of glued laminated pine timber pressure treated with non-toxic salts. Components: 3 posts section 9x9 cm connected to each other through 11 horizontal bars in hot galvanized tubular steel Ø 4 cm. The station can be matched to art.2146 Aluminium Dibond® panel 62x33 cm (optional), 3 mm thick, that shows how to properly perform the exercise and the number of repetitions. The panel is supported by a pole made of glued laminated pine timber pressure treated with non-toxic salts, section 7x7 cm and 250 cm height, for ground anchoring system. Assembly system with 8.8 galvanized steel bolts and self-locking nuts. Coloured nylon cap nuts as required by law.





cm 240
ALTEZZA CADUTA







Pl