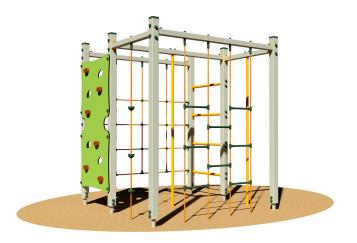

Certified by the German TÜV SÜD Product Service Institute according to the European Standard in force EN 1176. Structure made of posts in aluminium alloy EN AW 6060 section 9x9 cm and poles section 7x7 cm. Components: Nº 1 climbing wall in coloured polyethylene (PEHD) pantographed without sharp edges and with handholds in composite coloured resin and quartz powder; No.1 climbing nylon rope net with steel wire armoured core and coloured nylon junctions; No.1 climbing higher curve section Ø 40 mm in galvanized painted steel; No.1 swedish ladder with coloured parallel bars in painted galvanized steel section Ø 40 mm; No.1 vertical ladder with reinforced plastic pegs and rope ropes armed; No.1 rope vertical ladder with reinforced plastic rungs and ropes with steel core. Assembly system with 8.8 galvanized steel bolts and self- locking nuts. Coloured nylon cap nuts as required by law. Polyester powder coating at 180°C. with very high resistance to atmospheric agents and UV rays. Polyethylene post caps. Hot-dip galvanized steel brackets for ground anchoring system.