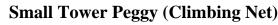

Codice: 939 MRR

Small Tower Peggy MRR. Certified by the German TÜV – SÜD Product Service Institute according to the European Standard in force EN 1176. Structure made of posts in aluminium alloy EN AW 6060 and high pressure laminate protection panels (HPL) pantographed without sharp edges. Components: No.1 tower with aluminium posts section 9x9 cm, platform (falling height 150 cm) in aluminium chequer plate, HPL decorative panels and tubular bars in painted galvanized steel in the upper side of the structure, high pressure laminate protection panels (HPL) 8 mm thick, small bench in HPL 15 mm thick. Dim. 100x100x360ht. cm; No.1 climbing nylon rope net with steel wire armoured core and coloured nylon junctions; No.1 slide 150 cm height in rotomolded coloured high-density polyethylene connected to the structure through HPL panels 15 mm thick; No.1 Tic Tac Toe game activity panel. Assembly system with 8.8 galvanized steel bolts and self- locking nuts. Coloured nylon cap nuts as required by law. Baked finishing at 180°C. Polyethylene post caps. Hot-dip galvanized steel brackets for ground anchoring system.

cm 465x115x360h INGOMBRO MAX

3-12 years **ETÀ D'USO** 

/ NUMERO UTILIZZATORI

m² 34,00 AREA IMPATTO

cm 150
ALTEZZA CADUTA

1,5 h TEMPO DI ASSEMBLAGGIO

cm 750x450
SPAZIO MINIMO

GIOCO INCLUSIVO