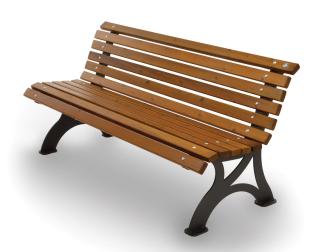

Codice: 561-MI

Resort Bench. Street furniture. The structure consists of 2 supports in galvanized steel sheet 8 mm thick, with an anatomical shape; 150 cm length. It is equipped with 12 pine wood planks pressure treated with no-toxic salts section 60 x 30 mm. The wooden planks are treated with high penetrating stain and with wax-based varnish, water-dilutable, particularly ideal for external use thanks to special protective filters against UV rays. Anchorage system: to be fixed on the ground. Supplied in an assembly-kit. Metal structure entirely galvanized. powder coating at 180°C. Supports colour: micaceous dark grey.