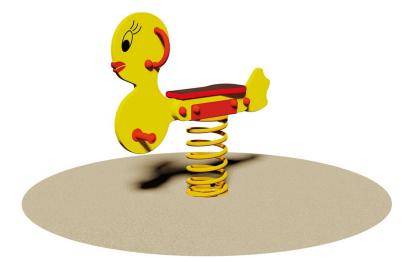

Chick springer wooden play equipment. Certified according to the European Standard EN 1176 by TÜV - SÜD. Made of multi-layer mahogany okoumé glued with phenol formaldehyde resin 2,5 cm thick pantographed without sharp edges. Treatment with impregnating coloured non-toxic wax based varnish, water dilutable. Equipped with coloured nylon handles and footrests. The structure is clamped on a painted steel spring, certified with anti-pinch system. Assembly system with 8.8 galvanized steel bolts and self- locking nuts. Coloured nylon cap nuts as required by law.