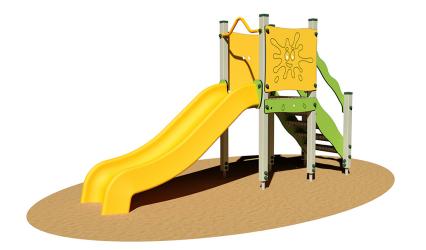

## Playground Small tower Splash.

Certified by the German TÜV – SÜD Product Service Institute according to the European Standard in force EN 1176.

Structure made of posts in aluminium alloy EN AW 6060 and high pressure laminate protection panels (HPL) pantographed without sharp edges. Components: No.1 tower with aluminium posts section 7x7 cm, platform (falling height 98 cm) in aluminium chequer plate, HPL protection panels 8 mm thick. Dim. 80x80x170ht. cm; No.1 access stair with HPL side panels 15 mm thick and stair treads in aluminium chequer plate; two high pressure laminate protection side panels (HPL) 15 mm thick, as handrails; No.1 slide 98 cm height in rotomolded coloured high-density polyethylene connected to the structure through HPL panels 15 mm thick. Assembly system with 8.8 galvanized steel bolts and self- locking nuts. Coloured nylon cap nuts as required by law. Baked finishing at 180°C. Polyethylene post caps. Hot-dip galvanized steel brackets for ground anchoring system.

cm 310x80x170h **INGOMBRO MAX** 

NUMERO UTILIZZATORI

m<sup>2</sup> 25,00 AREA IMPATTO

cm 98

ALTEZZA CADUTA

cm 650x375 SPAZIO MINIMO