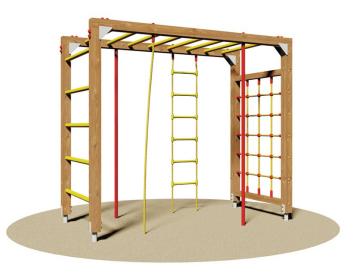

Codice: 741

Climbing structure Ecuador. Certificate in accordance with European Standards EN 1176 by ??the German TÜV - SÜD.

Made of wood laminated pine timber autoclave with non-toxic salts. The whole structure consists of square section piles 9x9 cm and corner joints in galvanized steel.

Parts list:

N°1 shroud made ??of square section frame poles 9x9 cm, and network cables with nylon internal core coated steel cable. The network is assembled and attached to the frame by special colored nylon locking nut.

> 5-12 years ETÀ D'USO

cm 650x525h

SPAZIO MINIMO

N°1 nylon rope ladder vertical colored inner core wire coated steel and polyethylene pegs.

N°2 perches made ??of tubular galvanized steel oven 180°C.

N°1 for rope climbing rope with colored nylon internal core coated steel cable.

N°1 back in Sweden with pegs iroko Ø 45 mm.

N°1 upper horizontal climbing ladders with iroko Ø 45 mm.

Assembled by 8.8 galvanized steel bolts and nuts. Elements covernut under colored nylon. Attacks galvanized metal for anchoring to the ground.

cm 250x120x220h **INGOMBRO MAX** 

2 h TEMPO DI ASSEMBLAGGIO

| _ |  |   |
|---|--|---|
|   |  |   |
|   |  | L |
|   |  |   |
|   |  |   |

m<sup>2</sup> 34.00 AREA IMPATTO