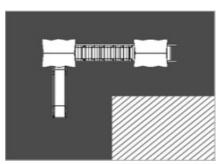

100x271 h. N°1 angled access ladder with rungs Ø 45 mm . N°1 slide in rotomolded coloured high-density polyethylene h 134 cm. Alternatively, it can be installed a slide with lateral support in wood and steel ramp or a slide in fiberglass or a polyethylene tunnel slide. 1 wobble bridge equipped with rafters connected to the wooden handrails through hot dipped galvanized small mesh chains and with a safety platform underneath. All wood components are treated with non-toxic high-colouerd penetrating stain, water dilutable. Assembly system with 8.8 galvanized steel bolts and self-locking nuts. Colored nylon cap nuts as required by law. Hot-dip galvanised metal brackets for ground anchoring system.



cm 485x370x315h **INGOMBRO MAX** 









ALTEZZA CADUTA







## Planimetria / Planimetry



## Opzione scivoli / Slide options



**VETRORESINA** (ST) (SF)



(SS)