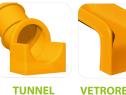

th rungs Ø 45 mm . N°1 slide in rotomolded coloured high-density polyethylene h 134 cm. Alternatively, it can be installed a slide with lateral support in wood and steel ramp or a slide in fiberglass or a polyethylene tunnel slide. 1 wobble bridge equipped with rafters connected to the wooden handrails through hot dipped galvanized small mesh chains and with a safety platform underneath. All wood components are treated with non-toxic high-colouerd penetrating stain, water dilutable. Assembly system with 8.8 galvanized steel bolts and self-locking nuts. Colored nylon cap nuts as required by law. Hot-dip galvanised metal brackets for ground anchoring system.



cm 485x370x315h **INGOMBRO MAX** 









ALTEZZA CADUTA







## Planimetria / Planimetry



## Opzione scivoli / Slide options



**VETRORESINA** (ST) (SF)



(SS)