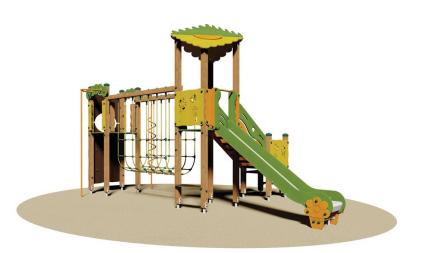

Play structure Beverly Village. Certificate in accordance with European Standards EN 1176 by the German TÜV - SÜD. Structure made of wood laminated pine timber autoclave with non-toxic salts. Parts list: N°1 turret with wooden posts section 9x9 cm equipped with gabled roofs and protective panels both made of mahogany plywood okoumé grooved phenolic-glued and no edges. Equipped with a bench in birch plywood glued with phenol, with knurled non-slip, trimmed with colored films. Dim. cm 101x78x350 h. N°1 slide h. 150 cm, with track-bent stainless steel, sides made of mahogany plywood okoumé with phenolic adhesive. As an alternative to steel slide can be mounted in a tunnel or slide in an open polyethylene. N°1 turret pool with wooden posts section 9x9 cm provided with protective panels in mahogany plywood okoumé grooved phenolic-glued and no edges. Large step access to phenolic glued birch plywood, with non-slip ribbing, finished with colored films. Dim cm 78x78x145 h. N°1 set of stairs made of mahogany plywood panels okoumé grooved phenolic-glued and free of sharp edges and steps, phenolic glued birch plywood, with non-slip ribbing, finished with colored films. N°1 bridge with nylon climbing rope made with internal steel cable coated in nylon locking nut and colorful. N°1 turret pool with wooden posts section 9x9 cm equipped with protective and decorative panels of mahogany plywood okoumé grooved phenolic-glued and no edges. Dim cm 101x78x260 h. N°2 perches made of tubular galvanized steel at 180 °. N°1 climbing wall shaped and pantograph, made with birch plywood panels finished with phenolic adhesive film on both sides and colored resin marble colored handles. All the wooden parts are treated with high-colored stain penetration, non-toxic, wax-based water-soluble. Assembled by 8.8 galvanized steel bolts and nuts. Elements covernut under colored nylon. Attacks in galvanized metal, for anchoring to the ground.