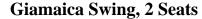

Codice: 860

Swing for kids, 2 seats. Certified according to European Standard EN 1176 by  $T\ddot{U}V$  -  $S\ddot{U}D$ .

Made of laminated northern pine impregnated in autoclave with non-toxic salts.

Composed by  $n^{\circ}$  4 posts in laminated wood section cm 9 x 9 and rectangular beam cm 20 x 9.  $N^{\circ}$  2 cagelike chairs in anti-bumping rubber with the interior core in press-bent sheet; welded, hot-galvanized, narrow-mesh chains. Alternatively, one polyethylene seat appropriate for physically challenged children can be installed. Assembled by zinc plated steel bolts 8.8 and self-locking nuts. Nut covering elements in coloured nylon according to the standards. Galvanized metal supports for the anchorage into the ground.