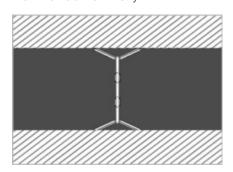

wing for kids, 2 seats. Certified according to European Standard EN 1176 by  $T\ddot{U}V$  -  $S\ddot{U}D$ .

Made of laminated northern pine impregnated in autoclave with non-toxic salts.

Composed by  $n^{\circ}$  4 posts in laminated wood section cm 9 x 9 and rectangular beam cm 20 x 9.  $N^{\circ}$  2 cagelike chairs in anti-bumping rubber with the interior core in press-bent sheet; welded, hot-galvanized, narrow-mesh chains. Alternatively, one polyethylene seat appropriate for physically challenged children can be installed. Assembled by zinc plated steel bolts 8.8 and self-locking nuts. Nut covering elements in coloured nylon according to the standards. Galvanized metal supports for the anchorage into the ground.











cm 140
ALTEZZA CADUTA









## Planimetria / Planimetry



Opzione sedute / Swing seat