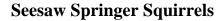

**CERTIFICATO EN 1176** 

Codice: 863

Seesaw Springer Squirrels. Certificate in accordance with European Standards EN 1176 by ??the German TÜV - SÜD. Parts list: N°1 cross-platform, phenolic glued birch plywood finished with colored films on both sides with non-slip knurling 2.4 cm thick. N°2 section beams approached 4.5x9 cm in pine autoclave treated with non-toxic salts. N°2 figures with seats in plywood mahogany okoumé grooved phenolic-glued and rounded edges of 2.5 cm thick, complete with colored nylon handles and footrest. Treatment with potting colored non-toxic paint and finished with wax-based water-soluble. The structure is fixed on two steel springs kiln painted, and fully approved anti-crush fingers. Assembled by 8.8 galvanized steel bolts and nuts. Elements covernut under colored nylon.