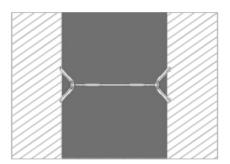

**CERTIFICATO EN 1176** 

Certified by the German TÜV – SÜD Product Service Institute according to the European Standard in force EN 1176. Structure made of glued laminated pine timber pressure treated with non-toxic salts. Components: No.1 beam with a rectangular section 90 x 120 mm and No.4 wooden posts of section 90 x 90 mm. Beam and posts are connected to each other by painted galvanized steel support plates. No.2 flat swing seats or cradle seats made in impact-resistant rubber with aluminium core and hot dipped galvanized small mesh chains. Alternatively, two polyethylene seats appropriate for physically challenged children can be installed. Assembly system with 8.8 galvanized steel bolts and self- locking nuts. Coloured nylon cap nuts as required by law.