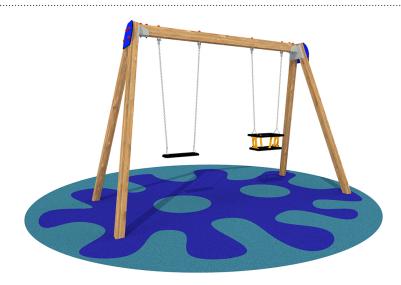

**CERTIFICATO EN 1176** 

Certified by the German TÜV – SÜD Product Service Institute according to the European Standard in force EN 1176. Structure made of glued laminated pine timber pressure treated with non-toxic salts. Components: No.1 beam with a rectangular section 90 x 120 mm and No.4 wooden posts of section 90 x 90 mm. Beam and posts are connected to each other by painted galvanized steel support plates. No.2 flat swing seats or cradle seats made in impact-resistant rubber with aluminium core and hot dipped galvanized small mesh chains. Alternatively, two polyethylene seats appropriate for physically challenged children can be installed. Assembly system with 8.8 galvanized steel bolts and self- locking nuts. Coloured nylon cap nuts as required by law.