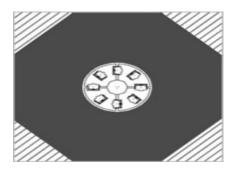

**CERTIFICATO EN 1176** 

2-8 years ETÀ D'USO

8 NUMERO UTILIZZATORI

m² 31,00 AREA IMPATTO

TEMPO DI ASSEMBLAGGIO

cm 600x600 SPAZIO MINIMO

1,5 h

Planimetria / Planimetry