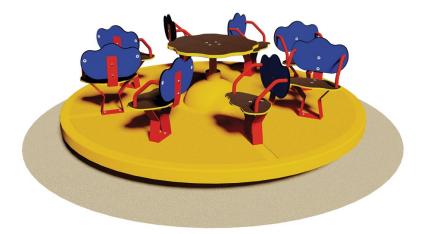

8 Seats Playground Roudabout. Certificate in accordance with European Standards EN 1176 by the German TÜV - SÜD. Supporting structure made of tubular galvanized steel section 5x3 cm. Parts list: N°1 platform in support of fiberglass. N°8 seats with a steel frame coated in oven at 180 ° with collars bilaminate HPL brightly colored chairs in birch plywood glued with phenolic film finished and colored with non-slip ribbing. N°1 in the central stem, phenolic glued birch plywood finished with colored films. The rotation system consists of load bearing rollers. Assembled by 8.8 galvanized steel bolts and nuts. Elements covernut under colored nylon.