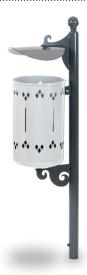

## Pigalle Litter Bin (RAL 7011-9006)

Codice: 571-GA

Pigalle Outdoor Litter Bin (RAL 7011-9006). It consists of one supporting tubular steel round post Ø 60 mm and 135 cm height, for ground anchoring system. It is equipped with roof top made of pressed steel sheet 6 mm thick, connected to the bin through an ornamental shaped motif 6 mm thick. Ornamental cap-post in cast iron. Ornamental module 6 mm thick at the bottom part of the bin, giving additional support to the bin. Bin cylindrical in shape made of painted electro galvanized steel sheet with with geometrical motifs. Emptying system by unhooking and tilting with the aid of an Allen wrench, supplied. Fully galvanized. Powder coating at 180°C.