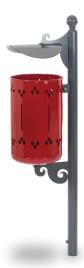

## Pigalle Litter Bin (RAL 7011-3003)

Codice: 571-GR

Pigalle Outdoor Litter Bin (RAL 7011-3003). It consists of one supporting tubular steel round post Ø 60 mm and 135 cm height, for ground anchoring system. It is equipped with roof top made of pressed steel sheet 6 mm thick, connected to the bin through an ornamental shaped motif 6 mm thick. Ornamental cap-post in cast iron. Ornamental module 6 mm thick at the bottom part of the bin, giving additional support to the bin. Bin cylindrical in shape made of painted electro galvanized steel sheet with with geometrical motifs. Emptying system by unhooking and tilting with the aid of an Allen wrench, supplied. Fully galvanized. Powder coating at 180°C.