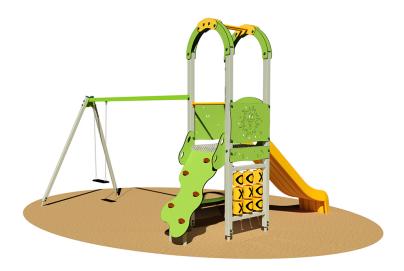

Codice: 941 MRA

Small Tower Baloo MRA kids outdoor play.

Certified by the German TÜV - SÜD Product Service Institute according to the European Standard in force EN 1176.

Structure made of posts in aluminium alloy EN AW 6060 and high pressure laminate protection panels (HPL) pantographed without sharp edges. Components: No.1 tower with aluminium posts section 9x9 cm, platform (falling height 150 cm) in aluminium chequer plate, HPL decorative panels and tubular bars in painted galvanized steel in the upper side of the structure, high pressure laminate protection panels (HPL) 8 mm thick, small bench in HPL 15 mm thick. Dim. 100x100x360ht. cm; No.1 climbing wall in high pressure laminate (HPL) 15 mm thick with handholds in composite coloured resin and quartz powder; two high pressure laminate protection side panels (HPL) 15 mm thick, connecting the upward sloping ramp to the tower; No.1 slide 150 cm height in rotomolded coloured high-density polyethylene connected to the structure through HPL panels 15 mm thick; No.1 swing with aluminium posts section 7x7 cm and tubular beam in coloured galvanized steel section 8x4 cm. The swing seat is made in impact-resistant rubber with aluminium core and hot dipped galvanized small mesh chains. No.1 Tic Tac Toe game activity panel. Assembly system with 8.8 galvanized steel bolts and self-locking nuts. Coloured nylon cap nuts as required by law. Baked finishing at 180°C. Polyethylene post caps. Hot-dip galvanized steel brackets for ground anchoring system.

cm 405x485x360h INGOMBRO MAX

3-8 years ETÀ D'USO

cm 150
ALTEZZA CADUTA

3 h
TEMPO DI ASSEMBLAGGIO