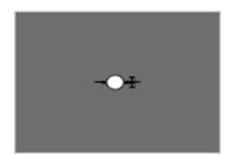

Certified by the German TÜV - SÜD Product Service Institute according to the European Standard in force EN 1176. Structure made of coloured polyethylene PEHD 1,5 cm thick, pantographed without sharp edges. Components: two side panels in polyethylene connected together in support of one « Like » shaped panel, equipped with polyethylene seat (PEHD) and handles and footrests in coloured nylon. The structure is clamped on a painted steel spring, certified with anti-pinch system. Assembly system with 8.8 galvanized steel bolts and self-locking nuts. Coloured nylon cap nuts as required by law. Hot-dip galvanized steel brackets for ground anchoring system.



cm 78x25x72h INGOMBRO MAX



ALTEZZA CADUTA















## Planimetria / Planimetry