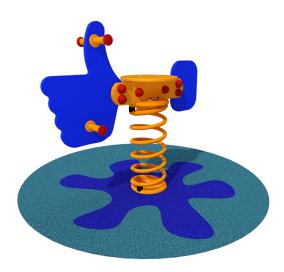

Certified by the German TÜV - SÜD Product Service Institute according to the European Standard in force EN 1176. Structure made of coloured polyethylene PEHD 1,5 cm thick, pantographed without sharp edges. Components: two side panels in polyethylene connected together in support of one « Like » shaped panel, equipped with polyethylene seat (PEHD) and handles and footrests in coloured nylon. The structure is clamped on a painted steel spring, certified with anti-pinch system. Assembly system with 8.8 galvanized steel bolts and self-locking nuts. Coloured nylon cap nuts as required by law. Hot-dip galvanized steel brackets for ground anchoring system.