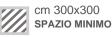

Certified by the German TÜV - SÜD Product Service Institute according to the European Standard in force EN 1176. Structure made of coloured polyethylene PEHD 1,5 cm thick, pantographed without sharp edges. Components: two side panels in polyethylene connected together in support of one « Like » shaped panel, equipped with polyethylene seat (PEHD) and handles and footrests in coloured nylon. The structure is clamped on a painted steel spring, certified with anti-pinch system. Assembly system with 8.8 galvanized steel bolts and self-locking nuts. Coloured nylon cap nuts as required by law. Hot-dip galvanized steel brackets for ground anchoring system.



cm 78x25x72h INGOMBRO MAX



ALTEZZA CADUTA















## Planimetria / Planimetry